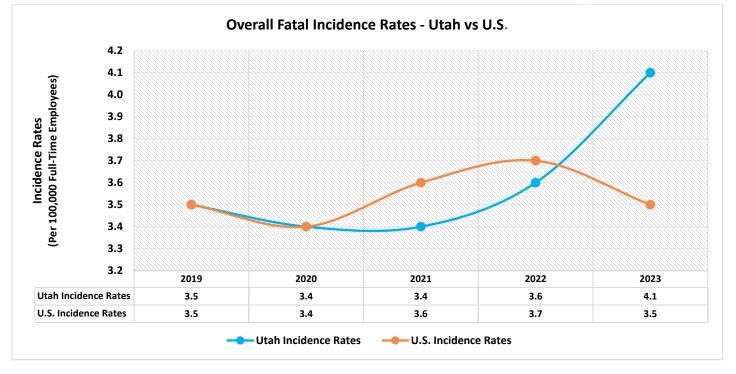

Sources: U.S. BLS Census of Fatal Occupational Injuries; Average Employment Numbers from State of Utah Department of Workforce Services, Workforce Research & Analysis

Sources: U.S. BLS Census of Fatal Occupational Injuries; Average Employment Numbers from State of Utah Department of Workforce Services, Workforce Research & Analysis