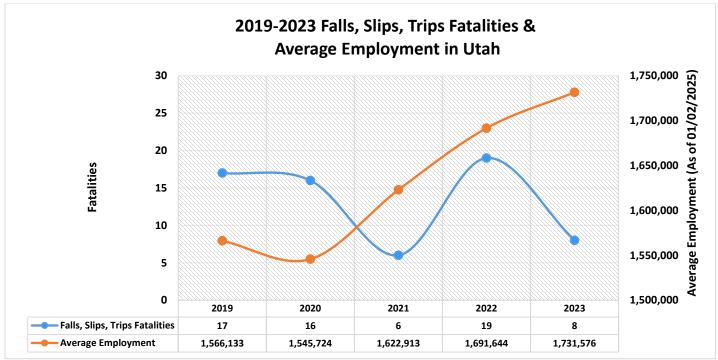

Sources: U.S. BLS Census of Fatal Occupational Injuries; Average Employment Numbers from State of Utah Department of Workforce Services, Workforce Research & Analysis

Sources: U.S. BLS Census of Fatal Occupational Injuries; Average Employment Numbers from State of Utah Department of Workforce Services, Workforce Research & Analysis