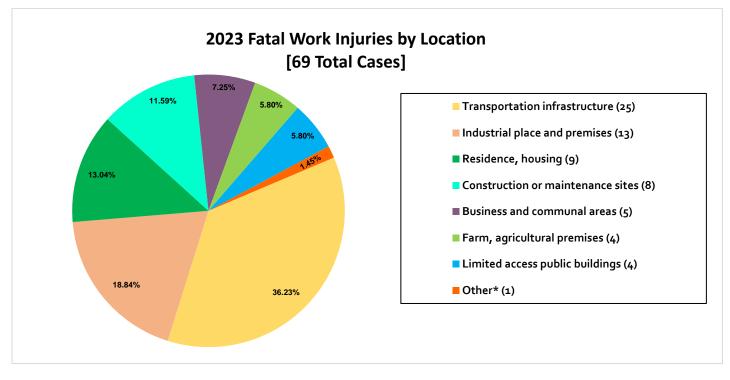

\*Other indicates no data reported or data that do not meet publication criteria

Sources: U.S. BLS Census of Fatal Occupational Injuries; Average Employment Numbers from State of Utah Department of Workforce Services, Workforce Research & Analysis