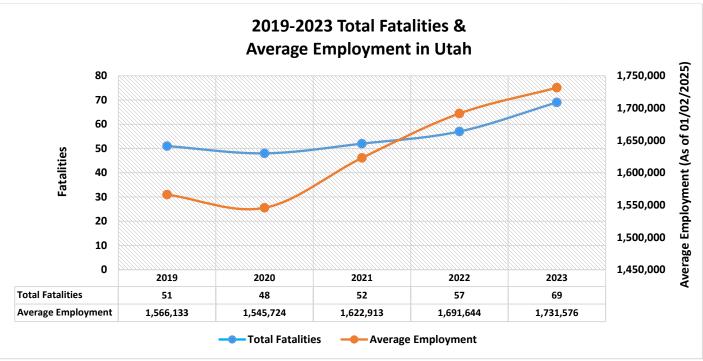

Sources: U.S. BLS Census of Fatal Occupational Injuries; Average Employment Numbers from State of Utah Department of Workforce Services, Workforce Research & Analysis

Sources: U.S. BLS Census of Fatal Occupational Injuries; Average Employment Numbers from State of Utah Department of Workforce Services, Workforce Research & Analysis