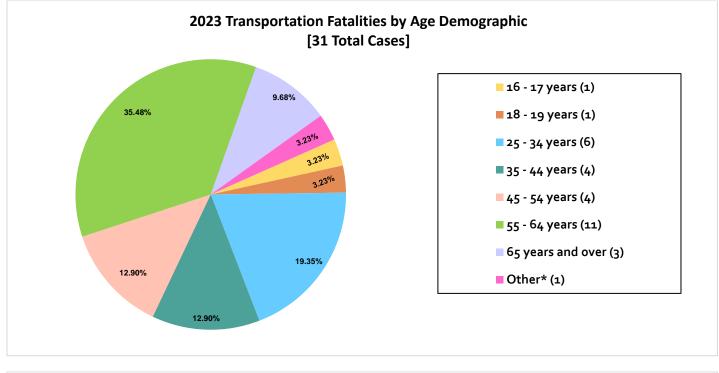

Sources: U.S. BLS Census of Fatal Occupational Injuries; Average Employment Numbers from State of Utah Department of Workforce Services, Workforce Research & Analysis

Sources: U.S. BLS Census of Fatal Occupational Injuries; Average Employment Numbers from State of Utah Department of Workforce Services, Workforce Research & Analysis