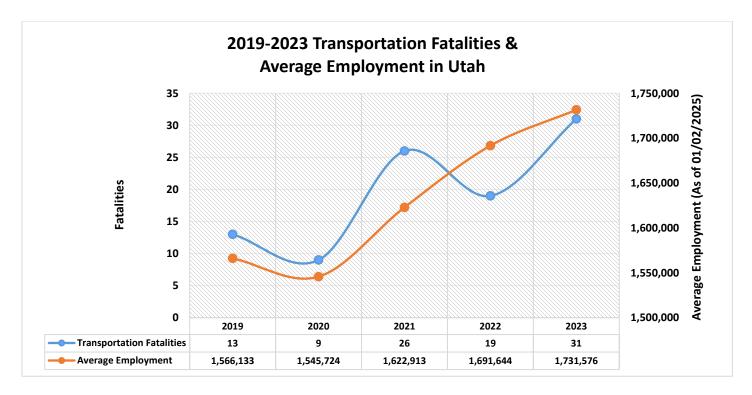

Sources: U.S. BLS Census of Fatal Occupational Injuries; Average Employment Numbers from State of Utah Department of Workforce Services, Workforce Research & Analysis

Sources: U.S. BLS Census of Fatal Occupational Injuries; Average Employment Numbers from State of Utah Department of Workforce Services, Workforce Research & Analysis