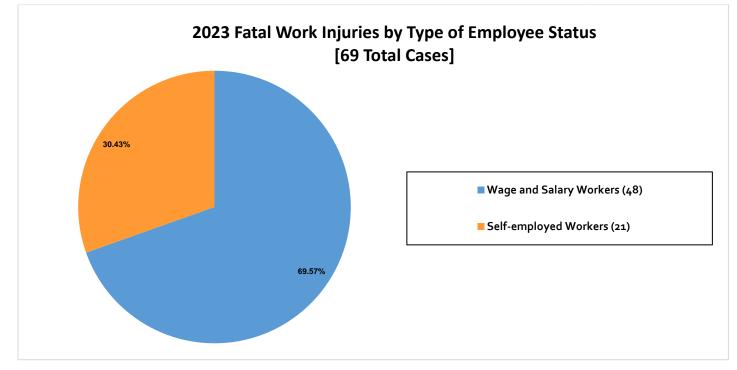

Sources: U.S. BLS Census of Fatal Occupational Injuries; Average Employment Numbers from State of Utah Department of Workforce Services, Workforce Research & Analysis

Sources: U.S. BLS Census of Fatal Occupational Injuries; Average Employment Numbers from State of Utah Department of Workforce Services, Workforce Research & Analysis