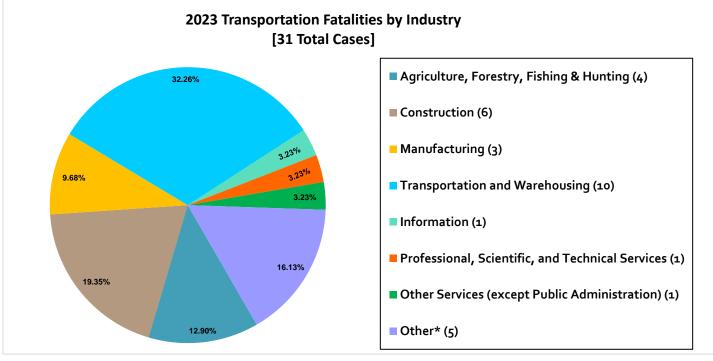

\*Other indicates no data reported or data that do not meet publication criteria

Sources: U.S. BLS Census of Fatal Occupational Injuries; Average Employment Numbers from State of Utah Department of Workforce Services, Workforce Research & Analysis