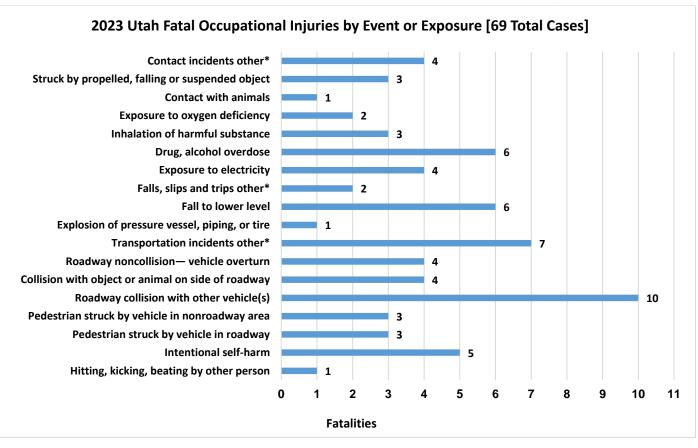

\*Other indicates no data reported or data that do not meet publication criteria

Sources: U.S. BLS Census of Fatal Occupational Injuries; Average Employment Numbers from State of Utah Department of Workforce Services, Workforce Research & Analysis