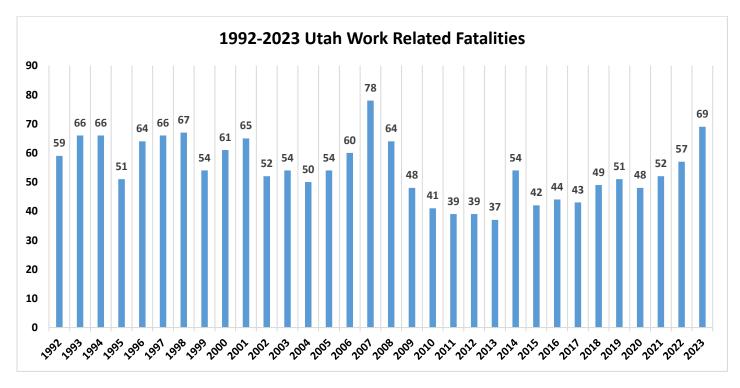

Sources: U.S. BLS Census of Fatal Occupational Injuries; Average Employment Numbers from State of Utah Department of Workforce Services, Workforce Research & Analysis

Sources: U.S. BLS Census of Fatal Occupational Injuries; Average Employment Numbers from State of Utah Department of Workforce Services, Workforce Research & Analysis