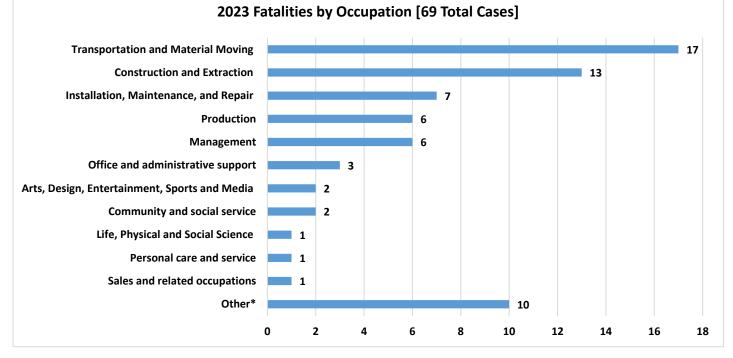

Sources: U.S. BLS Census of Fatal Occupational Injuries; Average Employment Numbers from State of Utah Department of Workforce Services, Workforce Research & Analysis

Sources: U.S. BLS Census of Fatal Occupational Injuries; Average Employment Numbers from State of Utah Department of Workforce Services, Workforce Research & Analysis