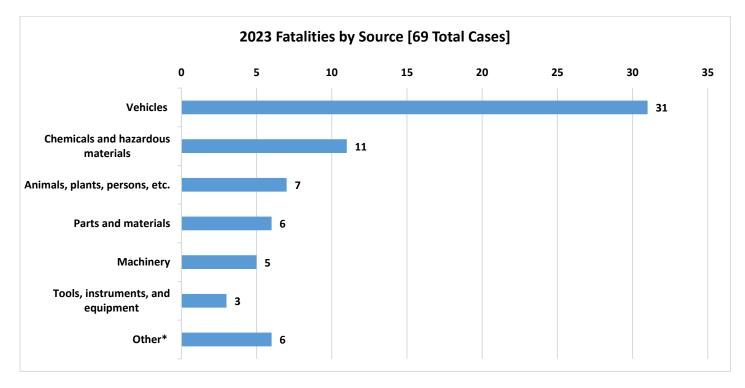

\*Other indicates no data reported or data that do not meet publication criteria

Sources: U.S. BLS Census of Fatal Occupational Injuries; Average Employment Numbers from State of Utah Department of Workforce Services, Workforce Research & Analysis