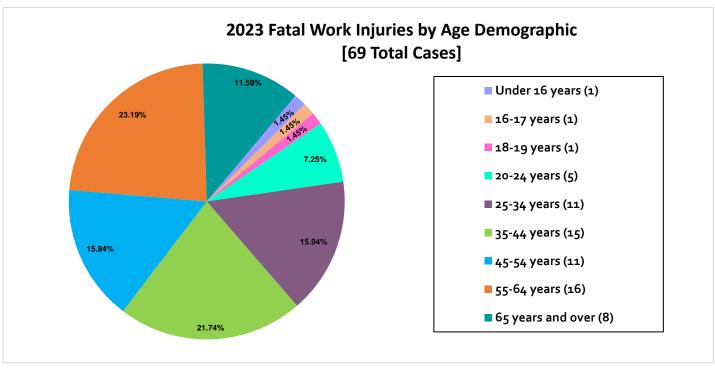

Sources: U.S. BLS Census of Fatal Occupational Injuries; Average Employment Numbers from State of Utah Department of Workforce Services, Workforce Research & Analysis

Sources: U.S. BLS Census of Fatal Occupational Injuries; Average Employment Numbers from State of Utah Department of Workforce Services, Workforce Research & Analysis